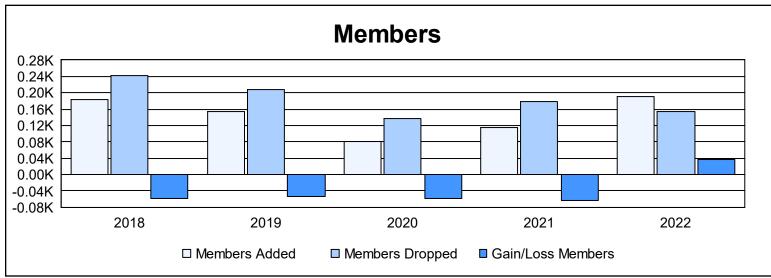

District 5M 6 As of June 2022 Cumulative

| Year      | New<br>Clubs | Dropped<br>Clubs | Gain/<br>Loss<br>Clubs | New<br>Members | Charter<br>Members | Reinstate<br>Members | Transfer<br>Members | Total<br>Member<br>Added | Total<br>Members<br>Dropped | Gain/<br>Loss<br>Members |
|-----------|--------------|------------------|------------------------|----------------|--------------------|----------------------|---------------------|--------------------------|-----------------------------|--------------------------|
| 2017-2018 | 1            | 2                | -1                     | 138            | 27                 | 5                    | 13                  | 183                      | 241                         | -58                      |
| 2018-2019 | 0            | 1                | -1                     | 112            | 6                  | 7                    | 30                  | 155                      | 209                         | -54                      |
| 2019-2020 | 0            | 0                | 0                      | 72             | 0                  | 4                    | 4                   | 80                       | 138                         | -58                      |
| 2020-2021 | 1            | 0                | 1                      | 78             | 18                 | 7                    | 12                  | 115                      | 179                         | -64                      |
| 2021-2022 | 0            | 2                | -2                     | 171            | 1                  | 9                    | 9                   | 190                      | 153                         | 37                       |
| Average   | 0            | 1                | -1                     | 114            | 10                 | 6                    | 14                  | 145                      | 184                         | -39                      |